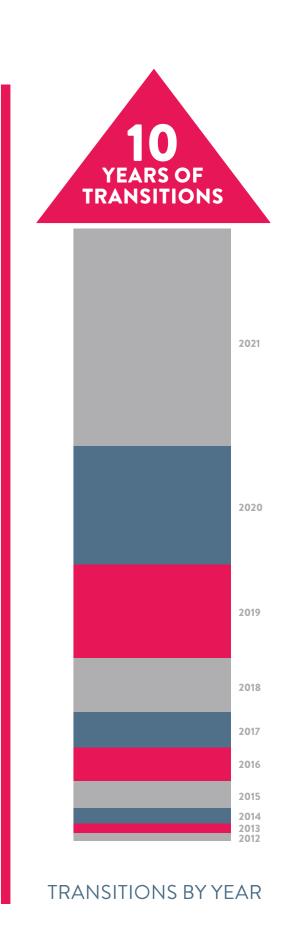

## WREOC EMPLOYEE OWNERSHIP PROFILE - JUNE 2022



1030 EMPLOYEE OWNED BUSINESSES JUNE 2022 RECORD YEAR 2021

**NEW EO BUSINESSES** 

UK EO SECTOR

DOUBLED SINCE 2020

TOP

SECTORS

38.2% PROFESSIONAL SERVICES\*

13.2% CONSTRUCTION

12.8% MANUFACTURING

10.5% RETAIL AND WHOLESALE

9.1% INFORMATION AND COMMUNICATION

\*INC PROFESSIONAL, SCIENTIFIC & TECHNICAL ACTIVITIES AND ADMIN & SUPPORT SERVICES



33% PROFESSIONAL SERVICES\*

18.3% CONSTRUCTION

10.2 % MANUFACTURING

11.6% RETAIL AND WHOLESALE

9% INFORMATION AND COMMUNICATION

\*INC PROFESSIONAL, SCIENTIFIC & TECHNICAL ACTIVITIES AND ADMIN & SUPPORT SERVICES